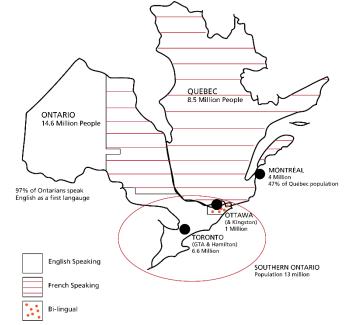

## ONTARIO VS. QUEBEC MARKET

- The two biggest markets: 38% of Canadians
  - live in ON vs. 22% in QB.
- First language: 97% of ON (English); 82% of QB (French).
- Different consumer tastes: ON beer and spirits dominant, wine 2/3 NW; QB - wine dominant, 2/3 OW.
- 90% of Ontarians live in Southern ON.
- Toronto (or the GTHA) is the 4<sup>TH</sup> largest city in North America.