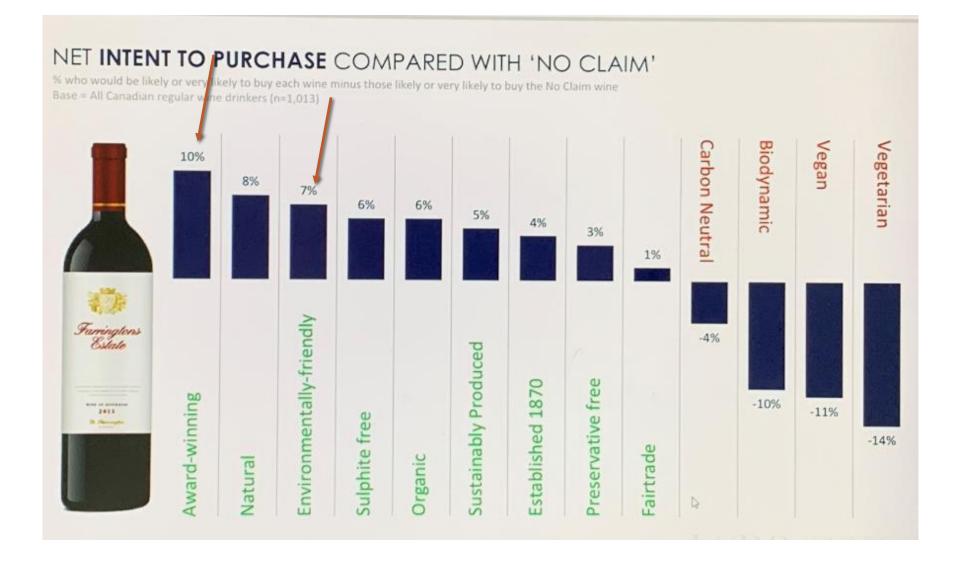

## CANADIAN CONSUMERS ARE INCREASINGLY MOTIVATED BY ENVIRONMENTALY FRIENDLY/SUSTAINABLE OFFERINGS, AND LIQUOR BOARDS AND THEIR SUPPLIERS ARE RESPONDING

IWSR/WINE INTELLIGENCE